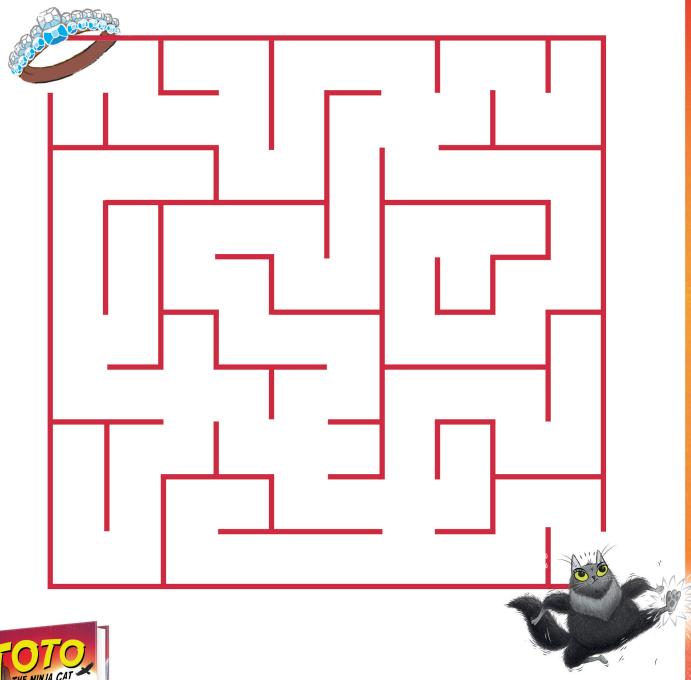

## CROWN JEWEL MAZE

Can you find a way through the maze and reunite Toto with the sacred diamond cat collar?

BASED ON THE TOTO THE NINJA CAT SERIES

BY DERMOT O'LEARY AND ILLUSTRATED BY NICK EAST